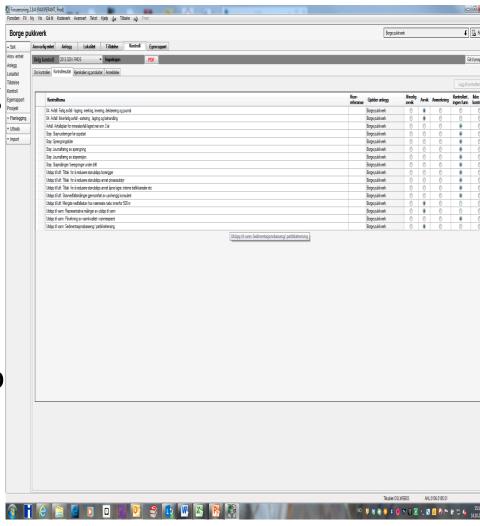

#### 6.10111

Det ble avdekket brudd på miljøregelverket hos 80 prosent av virksomhetene som ble kontrollert i Norge i fior.

#### Morter Bellemi

«Tendensen vi ser i vårt lytke er den samme som i landet for ovrig», skriver fylkesmannen i Oppland i en myhetsattikkel på sine internettsidet.

1272 virksomheter landet overfikk tilsyn i fjor. Forurensningskortrollene ble vufær av ansatte hos enten Fylkesmannen eller Klima- og forurensningsdirektomtet (Klif).

I Oppland ble detgjennomført om lag 40 slike konstroller i 2012. Det var alt fra enkle tilsen med et par timers varighet til omfattende aksjoner over flere dager. Virksombetene var i bovedsak bilveristeder, pukloverk og avfallsanlegg.

-Det avdekkes mange mangler når Fylkesmannen er på keatrall. Flere av disse er knyttet til rutiner og prosedyrer, men det avdekkes også forhold som uforsvadig håredrering av fattig avfall og manglende måling og overikning av egne utslipp -, skriver lyfkesmannen i Oppland.

Virksomheter med mangler følges opp til disse er rettet.

12013 vil kontrollene rettes mix overflatebehandlende industri, mottaksanlegg for farlig avfall og forbænningsanlegg. Også bilverksteder blir prioritert i år.