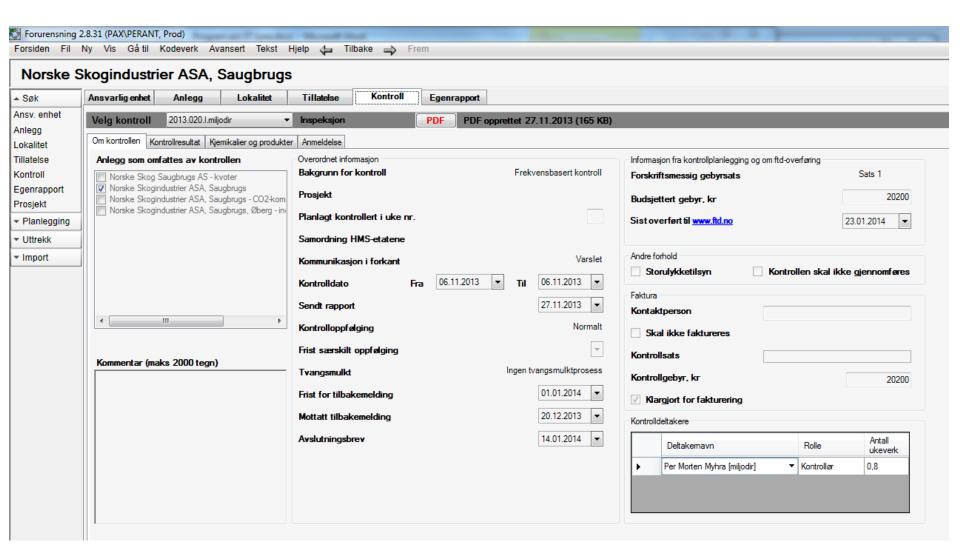

#### Registration of Control topics Rediger \_ | D | X | Gå til Kodeverk Avansert Tekst Hjelp 🛵 Tilbake 🖨 Frem X Forkast Lagre S arlig enhet | Anlegg | Lokalitet | Tillatelse | Kontr<mark>e</mark>ll Kontrollresultat genrapport kontroll 2012.103.I.KLIF Legg til kontrolltema Alvorlig Kontrollert, Ikke Kommentar Gjelder anlegg Avvik Anmerkning Kontrolltema ingen funn kontrollert Velg kontrolltemaer De kontrolltemaene som allerede er i bruk i gjeldende kontroll er markert med fet skrift. PKT-stikkord Masjonale kontrolltemaer ⊕ 01. Styringssystem med mer ⊕ 02a. Prosess og renseutstyr ⊕ 02b. Utslipp ⊕ 03. Sedimenter og grunnforurensning. ⊕ 04. Avfall ⊕ 05. Storulykke ⊕ 06. Offshore ± 07. Produkt ⊕ 08. Kjemikalie ⊕ 09. Regulerte stoffer ± 10. Gjennomgående tema NT