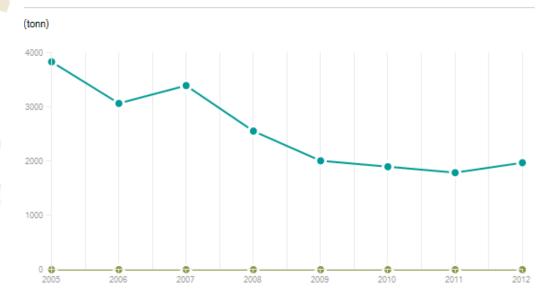

Choose municipality

Releases of Chemical oxygen demand (KOF) (in tonn per year)