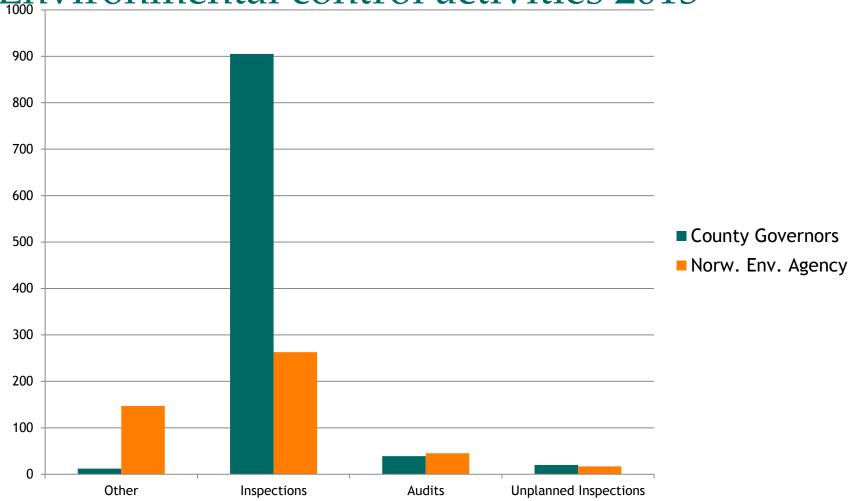

# Satistics from report Builder: Environmental control activities 2013

Releases to air and water as well as transfers of waste from different sectors, both aggregated and at facility