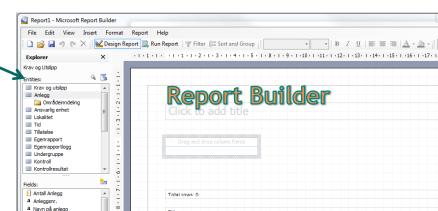

# Satistics from report Builder: Environmental control activities 2013

Releases to air and water as well as transfers of waste from different sectors, both aggregated and at facility

## 