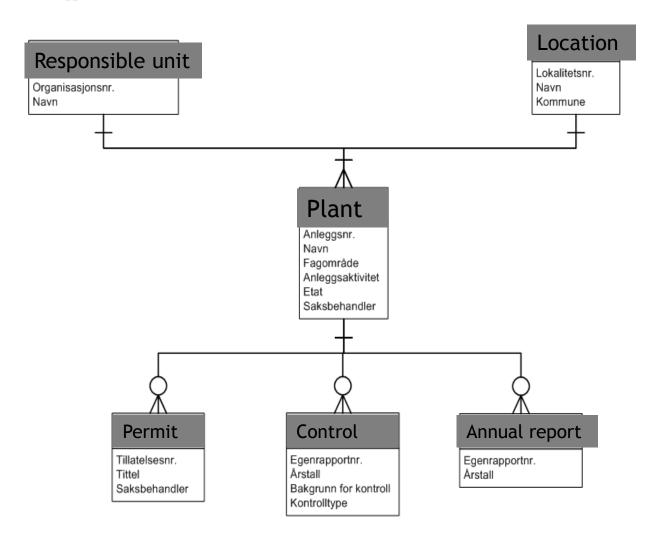

(PDF)
- · Systemforvalter: Torstein Finnesand
- · Systemforvalter: Christian Haugland

#### Viktig dokumentasjon:

Brukerdokumentasjon Forurensning

### Introduction

- What is "Forurensning" short introduction
- Who does what?
- Practical use of the system and quality assurance.
- Training
- Short description of associated systems



### Overview

- System contains information about
  - Environmental permits
  - Inspection activities performed by Norwegian Environment Agency and County Governors.
  - Annual reports from the enterprises.
- Important tool for Norwegian Environment Agency and County Governors:
  - Planning of controls
  - Administration of topics and development of statistics from control projects.
  - Approval of annual reports
- Various reports



## Build-up of database





## **Applications linked to Forurensning**









a Fagområde

## We use the database for planning

- Based on risk classification of entities
- Forecast next years control activities
- Divide tasks among inspectors
- Follow up on the progress of the annual plan for audits and inspections (for the group and each inspector)





## How to assure high quality data

To assure high data quality is a continuing process

The three most important factors are:



- Establish a firm working process
- Quality assurance routines
- Management involvement







#### Registration of Control topics Rediger \_ | D | X | Gå til Kodeverk Avansert Tekst Hjelp 🛵 Tilbake 🖨 Frem X Forkast Lagre S arlig enhet | Anlegg | Lokalitet | Tillatelse | Kontr<mark>e</mark>ll Kontrollresultat genrapport kontroll 20