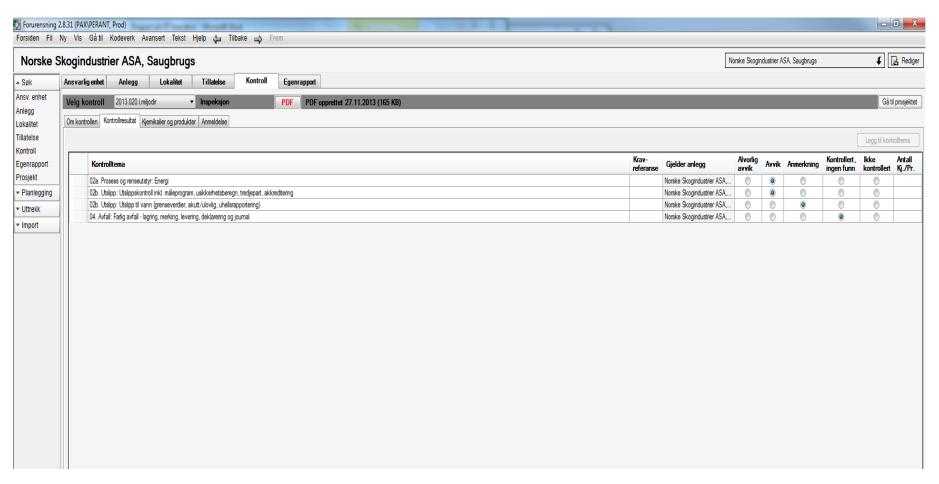

#### Registration of Control topics Rediger \_ | D | X | Gå til Kodeverk Avansert Tekst Hjelp 🛵 Tilbake 🖨 Frem X Forkast Lagre S arlig enhet | Anlegg | Lokalitet | Tillatelse | Kontr<mark>e</mark>ll Kontrollresultat genrapport kontroll 2012.103.I.KLIF Legg til kontrolltema Alvorlig Kontrollert, Ikke Kommentar Gjelder anlegg Avvik Anmerkning Kontrolltema ingen funn kontrollert Velg kontrolltemaer De kontrolltemaene som allerede er i bruk i gjeldende kontroll er markert med fet skrift. PKT-stikkord Masjonale kontrolltemaer ⊕ 01. Styringssystem med mer ⊕ 02a. Prosess og renseutstyr ⊕ 02b. Utslipp ⊕ 03. Sedimenter og grunnforurensning. ⊕ 04. Avfall ⊕ 05. Storulykke ⊕ 06. Offshore ± 07. Produkt ⊕ 08. Kjemikalie ⊕ 09. Regulerte stoffer ± 10. Gjennomgående tema NT