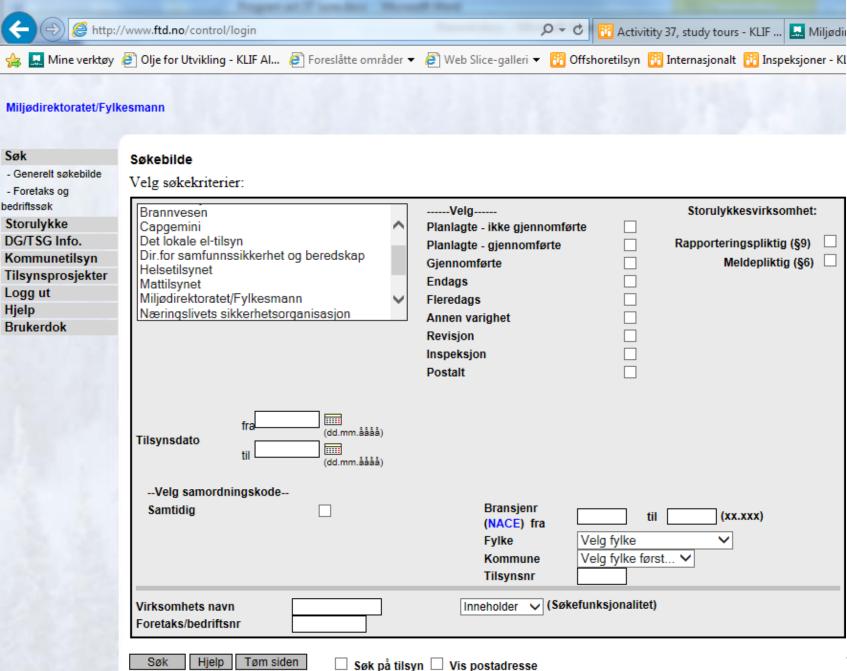

#### Saksbehandlingsverktøyet Forurensning

▲ Søk

Ansv. enhet

Anlegg

Lokalitet Tillatelse

Kontroll

Egenrapport Prosiekt

▼ Planlegging

▼ Uttrekk

▼ Import

Forurensning er saksbehandlingsverktøyet til Fylkesmannen og Klif på fagområdene akvakultur, avfall, avløp, deponi, engangstiltak, kvote, landbaser

#### Informasjon:

- Forurensning skal inneholde oppdatert informasjon om utslippskrav for virksomheter og resultater fra kontroller, samt årlige utslippsmengder, avfallsmengder og energiforbruk. Arbeidet med å utvide og forbedre Forurensning pågår kontinuerlig. Det er derfor viktig at brukerne melder inn feil som de finner til superbrukerne eller systemforvalterne i Klif. Saksbehandlingsverktøyet erstatter de to gamle systemene Inkosys og Sesam.
- · Foruten data lagt inn av brukerne, mottar Forurensning data fra:
  - o Avløpsdata fra KOSTRA
  - o Biomassedata for Akvakultur fra Altinn
  - o B-undersøkelser for Akvakultur fra Altinn
  - o Egenkontrollrapporter for Deponi, Kvote og Landbasert fra Klifs rapporteringstjeneste
  - o Offshoredata fra Environmental web
  - o Organisasjonsdata fra Enhetsregisteret
  - Tillatelsesdata fra <u>Akvakulturregisteret til Fiskeridirektoratet</u>
- Data i Forurensning overføres hver natt til et datavarehus, som brukes av Report Builder og av Norske Utslipp.
- Best i Forurensning
- · Abonner på nyheter om Forurensning.
- Data sist oppdatert på Report Builder: 17.06.2013 04:26:44